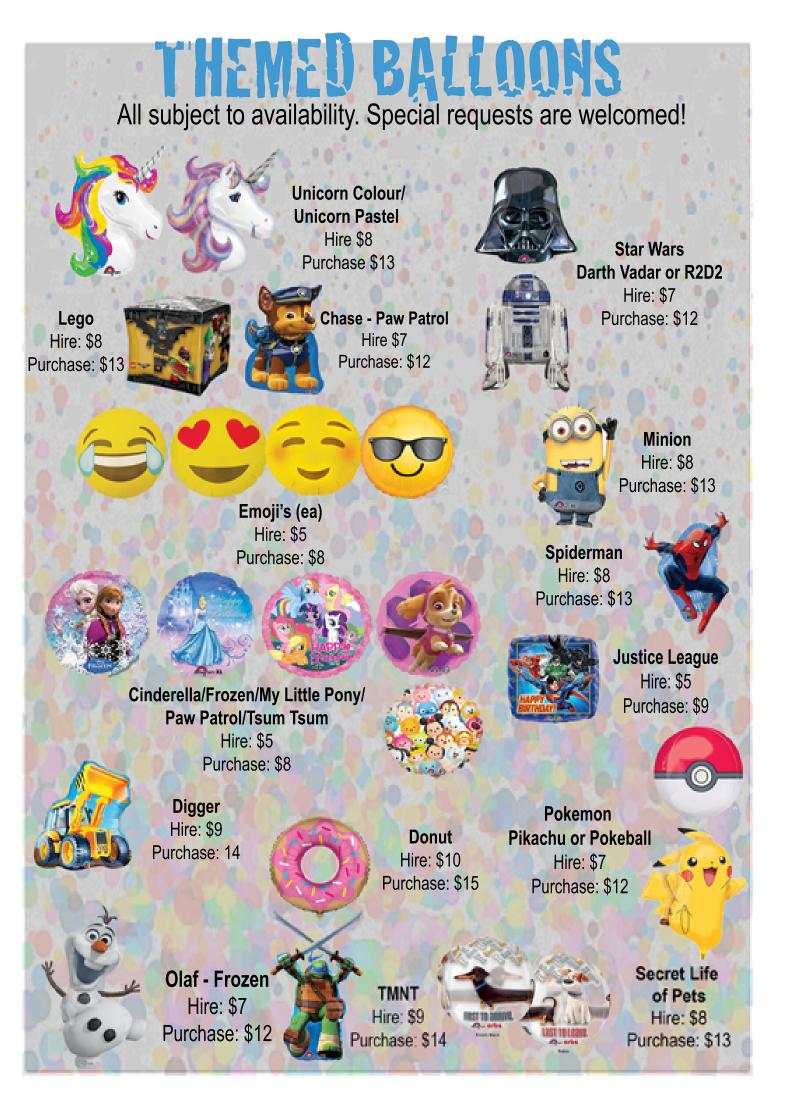

### **First Colour:**

- Blue - White
- Green - Red
- Orange Purple
- Gold - Pink
- Red - Green

Helium Balloons \*Subject to availability\* **Themed Foil Balloons** (Prices vary, please see next page) Five Standard Helium Balloons with Table Weight Large Number Balloon (86cm) Borrow Price \$8.00